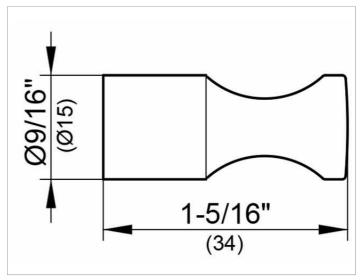

#### **DRAWING**

### **SPECIFICATIONS**

KEUCO ELEGANCE Towel hook double 11614010000 Chrome-plated Double towel hook with an elegant shape, slightly shaped surface, with a timeless design Projection 1-5/16"

The Towel hook will be discretely mounted incl. corrosion-free mounting material