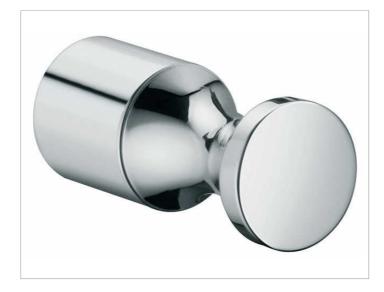

## Elegance NEW 11614010000 Towel hook

### **SPECIFICATIONS**

KEUCO ELEGANCE Towel hook double 11614010000 Chrome-plated Double towel hook with an elegant shape, slightly shaped surface, with a timeless design Projection 1-5/16"

The Towel hook will be discretely mounted incl. corrosion-free mounting material