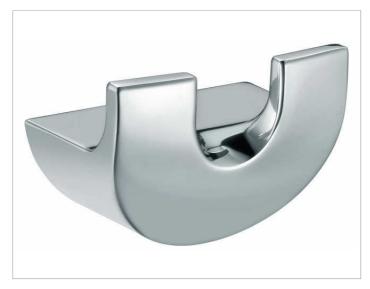

## Elegance NEW 11613010000 Towel hook

## **SPECIFICATIONS**

KEUCO ELEGANCE Towel hook double 11613010000 Chrome-plated Double towel hook with an elegant shape, slightly shaped surface, with a timeless design Projection 1-9/16" The Towel hook will be discretely mounted incl. corrosion-free mounting material