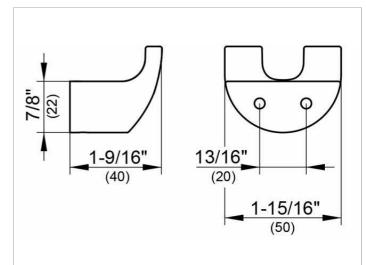

# PRODUCT

DRAWING

KEUC

## **SPECIFICATIONS**

KEUCO ELEGANCE Towel hook double 11613010000 Chrome-plated Double towel hook with an elegant shape, slightly shaped surface, with a timeless design Projection 1-9/16" The Towel hook will be discretely mounted incl. corrosion-free mounting material