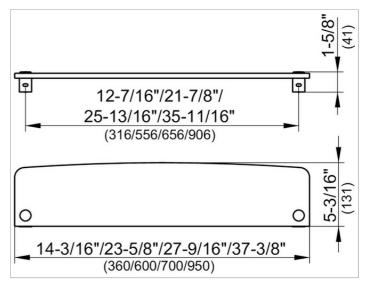

## PRODUCT DATA SHEET



# Elegance NEW 11610010000 Pair of shelf brackets

#### **PRODUCT**



#### **PRODUCT ATTRIBUTES**

without shelf

### **SURFACE**

polished chrome

#### **DRAWING**



#### **SPECIFICATIONS**

KEUCO ELEGANCE Pair of shelf brackets 11610010000 without shelf

Chrome-plated

shelf brackets with an elegant shape,

timeless Design,

to fit with The Crystalline glass shelf Cat-no. 11610005600,

11610005700, 11610005900

the Crystal glass plate Cat-no. 11610009600, 11610009700,

11610009900

The shelf brackets will be discretely mounted

incl. corrosion-free mounting material

Brackets and shelf to be ordered separately!

Warranty: KEUCO products are covered by a 5-year manufacturer's warranty, in effect from the date of purchase. During this time, proven product defects will be remedied free of charge.

Warranty claims must be filed in writing, including a detailed description of the defect immediately after a defect has occurred. For a copy of our detailed