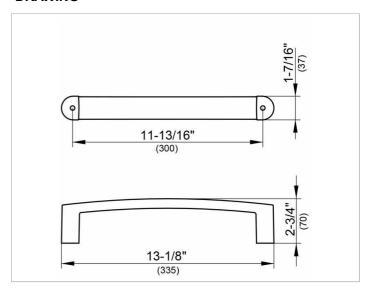

### **DRAWING**

### **SPECIFICATIONS**

KEUCO ELEGANCE grab rail 11607010000 Chrome-plated Towel rail Elegant, oval profile, slightly shaped surfaces in a timeless design, solid wall mounting in zinc cast, Load bearing up to 253 lb, easy to clean Axle measurement 11-13/16", Total width of 13-1/8", Projection 2-3/4" incl. corrosion-free mounting material TÜV certificated