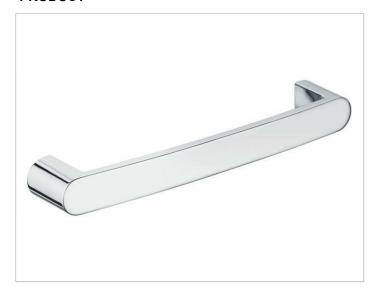

# Elegance NEW 11607010000 Support rail

### SURFACE

polished chrome

### **SPECIFICATIONS**

KEUCO ELEGANCE grab rail 11607010000 Chrome-plated Towel rail Elegant, oval profile, slightly shaped surfaces in a timeless design, solid wall mounting in zinc cast, Load bearing up to 253 lb, easy to clean Axle measurement 11-13/16", Total width of 13-1/8", Projection 2-3/4" incl. corrosion-free mounting material TÜV certificated