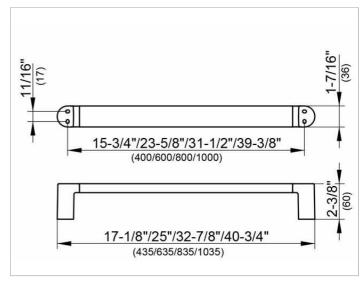

## **DIMENSION**

31.5 "

### **SPECIFICATIONS**

KEUCO ELEGANCE Towel rail 11601010800 Chrome-plated Towel rail Elegant, oval profile, slightly shaped surfaces in a timeless design, solid wall mounting in zinc cast, easy to clean Axle measurement 31-1/2", Total width of 32-7/8", Projection 2-3/8" incl. corrosion-free mounting material