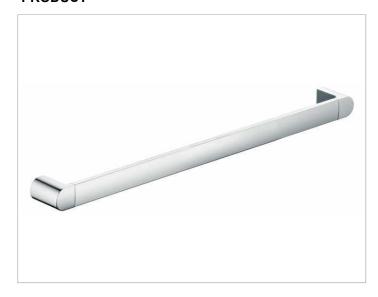

# Elegance NEW 11601010800 Towel rail

### **SURFACE**

chrome-plated

### **SPECIFICATIONS**

KEUCO ELEGANCE Towel rail 11601010800 Chrome-plated Towel rail Elegant, oval profile, slightly shaped surfaces in a timeless design, solid wall mounting in zinc cast, easy to clean Axle measurement 31-1/2", Total width of 32-7/8", Projection 2-3/8" incl. corrosion-free mounting material