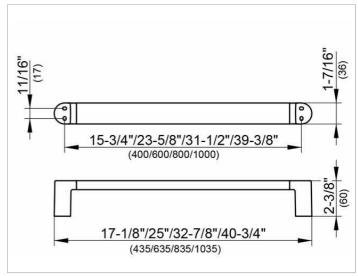

## **DIMENSION**

23.62 "

### **DRAWING**

### **SPECIFICATIONS**

KEUCO ELEGANCE Towel rail 11601010600 Chrome-plated Towel rail Elegant, oval profile, slightly shaped surfaces in a timeless design, solid wall mounting in zinc cast, easy to clean Axle measurement 23-5/8", Total width of 25", Projection 2-3/8" incl. corrosion-free mounting material