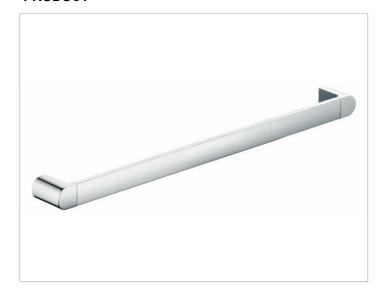

# Elegance NEW 11601010600 Towel rail

### **SURFACE**

chrome-plated

### **SPECIFICATIONS**

KEUCO ELEGANCE Towel rail 11601010600 Chrome-plated Towel rail Elegant, oval profile, slightly shaped surfaces in a timeless design, solid wall mounting in zinc cast, easy to clean Axle measurement 23-5/8", Total width of 25", Projection 2-3/8" incl. corrosion-free mounting material