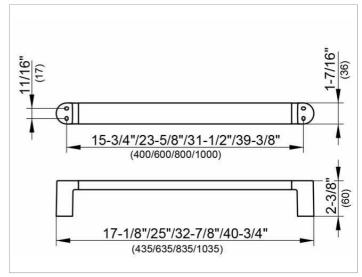

### **DIMENSION**

15.75 "

#### **SPECIFICATIONS**

KEUCO ELEGANCE Towel rail
11601010400
Chrome-plated Towel rail
Elegant, oval profile,
slightly shaped surfaces in a timeless design,
solid wall mounting in zinc cast,
easy to clean
Axle measurement 15-3/42",
Total width of 17-1/8",
Projection 2-3/8"
incl. corrosion-free mounting material