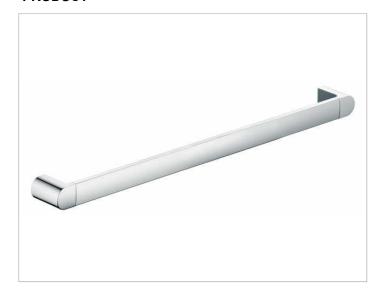

# Elegance NEW 11601010400 Towel rail

#### **SPECIFICATIONS**

KEUCO ELEGANCE Towel rail
11601010400
Chrome-plated Towel rail
Elegant, oval profile,
slightly shaped surfaces in a timeless design,
solid wall mounting in zinc cast,
easy to clean
Axle measurement 15-3/42",
Total width of 17-1/8",
Projection 2-3/8"
incl. corrosion-free mounting material