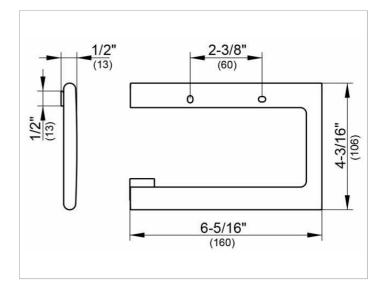

### PRODUCT

DRAWING

### SPECIFICATIONS

KEUCO Edition 400 Toilet paper holder, 11562010000 chrome-plated toilet paper holder, sculptural design, easy to clean, wall-mounted, with concealed bearing, open form, for 3-15/16" / 4-3/4" wide paper rolls, width 6-5/16", heigth 4-3/16", depth 1/2", the toilet paper holder is fitted concealed, delivery included anti-corrosion fixings