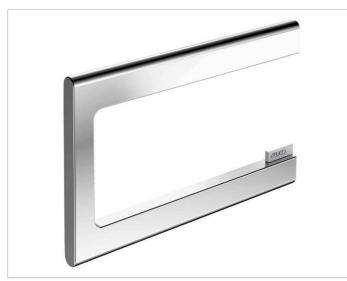

### PRODUCT

DRAWING

### SPECIFICATIONS

KEUCO Edition 400 Toilet paper holder, 11562010000 chrome-plated toilet paper holder, sculptural design, easy to clean, wall-mounted, with concealed bearing, open form, for 3-15/16" / 4-3/4" wide paper rolls, width 6-5/16", heigth 4-3/16", depth 1/2", the toilet paper holder is fitted concealed, delivery included anti-corrosion fixings