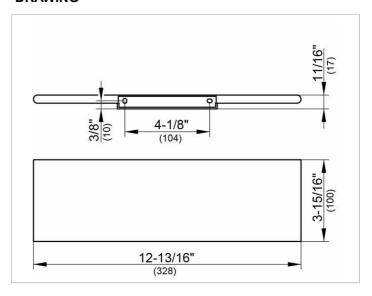

### **DRAWING**

## **SPECIFICATIONS**

KEUCO Edition 400 shower shelf, 11558170000 shower shelf made from solid aluminium, aluminium silver anodized (E6 EV1), wall-mounted, with slightly rounded edges, width 12-13/16", thickness 11/16", depth 3-15/16", the shower shelf is fitted concealed, delivery includes anti-corrosion fixings