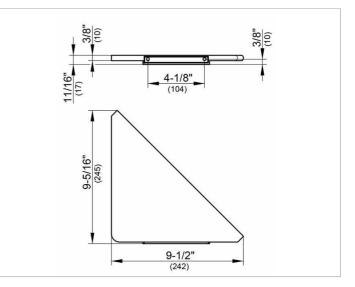

## PRODUCT DATA SHEET

KEUCO

## Edition 400

11557170000 Shower shelf for corner installation

## PRODUCT







## SURFACE

aluminum silver anodized

 Warranty:
 KEUCO products are covered by a 5-year manufacturer's warranty, in effect from the date of purchase. During this time, proven product defects will be remedied free of charge.

 Warranty claims must be filed in writing, including a detailed description of the defect immediately after a defect has occurred. For a copy of our detailed product warranty policy, please contact us at office-usa@keuco.com.

 Installation:
 KEUCO products must be installed by a qualified professional in accordance with the respective installation guidelines and any applicable federal / local building codes and regulations.