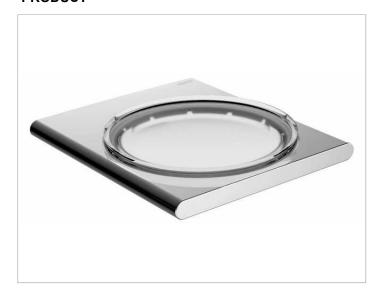

### **PRODUCT**

## **PRODUCT ATTRIBUTES**

complete with crystal soap dish matt

### **SPECIFICATIONS**

delivery includes anti-corrosion fixings

KEUCO Edition 400 soap holder, 11555139000 soap holder in sculptural design, brushed black chrome holder with slightly rounded edges, complete with removable crystal soap dish, matt, easy to clean, width 4-1/8", Height 13/16", depth 4-3/4", the soap holder is fitted concealed,