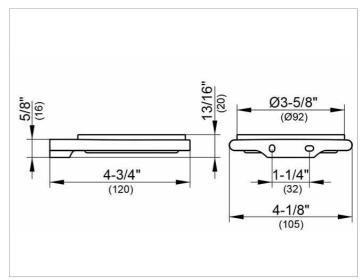

### **DRAWING**

### **SPECIFICATIONS**

delivery includes anti-corrosion fixings

KEUCO Edition 400 soap holder, 11555139000 soap holder in sculptural design, brushed black chrome holder with slightly rounded edges, complete with removable crystal soap dish, matt, easy to clean, width 4-1/8", Height 13/16", depth 4-3/4", the soap holder is fitted concealed,