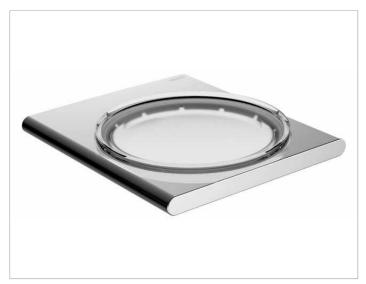

# **PRODUCT ATTRIBUTES**

complete with crystal soap dish matt

## SURFACE

brushed nickel

### **SPECIFICATIONS**

KEUCO Edition 400 soap holder, 11555059000 soap holder in sculptural design, brushed nickel holder with slightly rounded edges, complete with removable crystal soap dish, matt, easy to clean, width 4-1/8", Height 13/16", depth 4-3/4", the soap holder is fitted concealed, delivery includes anti-corrosion fixings