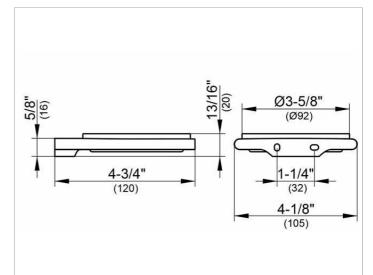

### **SPECIFICATIONS**

KEUCO Edition 400 soap holder, 11555059000 soap holder in sculptural design, brushed nickel holder with slightly rounded edges, complete with removable crystal soap dish, matt, easy to clean, width 4-1/8", Height 13/16", depth 4-3/4", the soap holder is fitted concealed, delivery includes anti-corrosion fixings