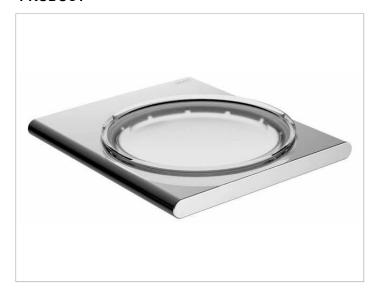

### **PRODUCT**

## **PRODUCT ATTRIBUTES**

complete with crystal soap dish matte

## **SURFACE**

chrome-plated

### **SPECIFICATIONS**

KEUCO Edition 400 soap holder, 11555019000 soap holder in sculptural design, chrome-plated holder with slightly rounded edges, complete with removable crystal soap dish, matt, easy to clean, width 4-1/8", Height 13/16", depth 4-3/4", the soap holder is fitted concealed,