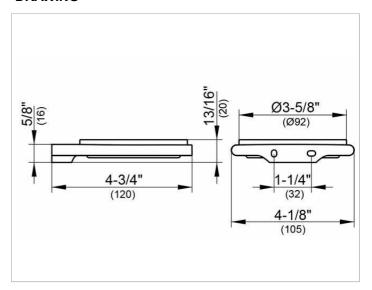

### **DRAWING**

### **SPECIFICATIONS**

KEUCO Edition 400 soap holder, 11555019000 soap holder in sculptural design, chrome-plated holder with slightly rounded edges, complete with removable crystal soap dish, matt, easy to clean, width 4-1/8", Height 13/16", depth 4-3/4", the soap holder is fitted concealed,