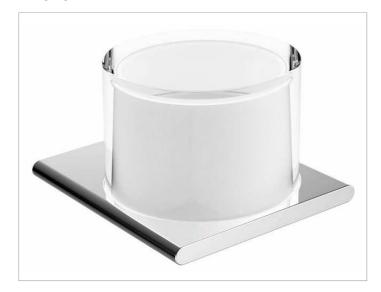

#### **PRODUCT**

#### **PRODUCT ATTRIBUTES**

crystal glass matte, complete with holder and pump for liquid soap Capacity: approx. 5.07 oz Dosage: approx. 0.02 oz/stroke

### **SURFACE**

brushed nickel

### **SPECIFICATIONS**

KEUCO Edition 400 lotion dispenser, 11552059000 lotion dispenser in sculptural design, brushed nickel holder with slightly rounded edges, wall mounted for liquid soap, complete with crystal glass, matt, high-quality and durable pump, capacity approx. 5.07 oz, dosage approx. 0.02 oz/stroke, total height 3-3/8", depth 4-3/4", width 4-1/8", the lotion dispenser is fitted concealed, delivery includes anti-corrosion fixings