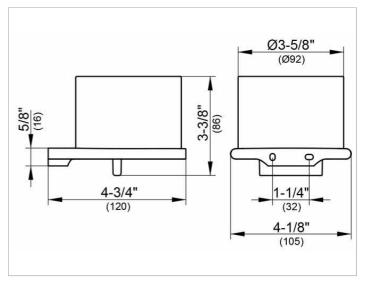

#### **DRAWING**

### **SPECIFICATIONS**

KEUCO Edition 400 lotion dispenser, 11552059000 lotion dispenser in sculptural design, brushed nickel holder with slightly rounded edges, wall mounted for liquid soap, complete with crystal glass, matt, high-quality and durable pump, capacity approx. 5.07 oz, dosage approx. 0.02 oz/stroke, total height 3-3/8", depth 4-3/4", width 4-1/8", the lotion dispenser is fitted concealed, delivery includes anti-corrosion fixings