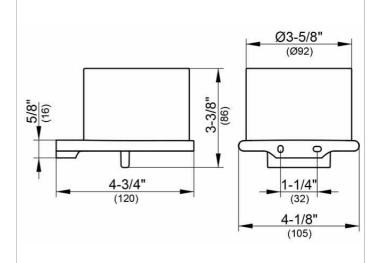

#### DRAWING

#### **SPECIFICATIONS**

KEUCO Edition 400 lotion dispenser, 11552019000 lotion dispenser in sculptural design, chrome-plated holder with slightly rounded edges, wall mounted for liquid soap, complete with crystal glass, matt, high-quality and durable pump, capacity approx. 5.07 oz, dosage approx. 0.02 oz/stroke, total height 3-3/8", depth 4-3/4", width 4-1/8", the lotion dispenser is fitted concealed, delivery includes anti-corrosion fixings