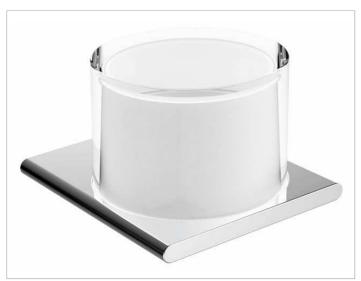

#### **PRODUCT ATTRIBUTES**

crystal glass matte, complete with holder and pump for liquid soap Capacity: approx. 5.07 oz Dosage: approx. 0.02 oz/stroke

#### SURFACE

polished chrome

#### **SPECIFICATIONS**

KEUCO Edition 400 lotion dispenser, 11552019000 lotion dispenser in sculptural design, chrome-plated holder with slightly rounded edges, wall mounted for liquid soap, complete with crystal glass, matt, high-quality and durable pump, capacity approx. 5.07 oz, dosage approx. 0.02 oz/stroke, total height 3-3/8", depth 4-3/4", width 4-1/8", the lotion dispenser is fitted concealed, delivery includes anti-corrosion fixings