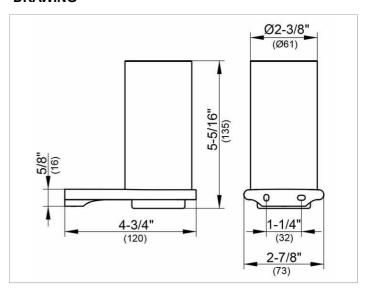

### **DRAWING**

### **SPECIFICATIONS**

KEUCO Edition tumbler holder, 11550139000 tumbler holder in sculptural design, brushed black chrome holder with slightly rounded edges, complete with crystal glass, easy to clean, width 2-7/8", heigth 5-5/16", depth 4-3/4", the holder is fitted concealed, delivery includes anti-corrosion fixings