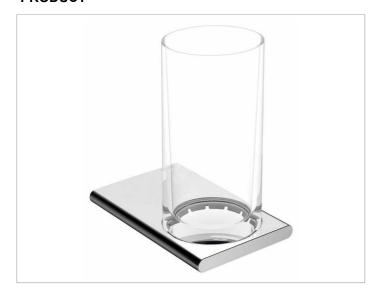

### **PRODUCT**

## **PRODUCT ATTRIBUTES**

complete with crystal glass

## **SURFACE**

brushed black chrome

### **SPECIFICATIONS**

KEUCO Edition tumbler holder, 11550139000 tumbler holder in sculptural design, brushed black chrome holder with slightly rounded edges, complete with crystal glass, easy to clean, width 2-7/8", heigth 5-5/16", depth 4-3/4", the holder is fitted concealed, delivery includes anti-corrosion fixings