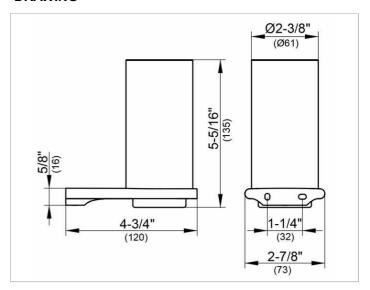

### **DRAWING**

### **SPECIFICATIONS**

KEUCO Edition tumbler holder, 11550019000 tumbler holder in sculptural design, chrome-plated holder with slightly rounded edges, complete with crystal glass, easy to clean, width 2-7/8", heigth 5-5/16", depth 4-3/4", the holder is fitted concealed, delivery includes anti-corrosion fixings