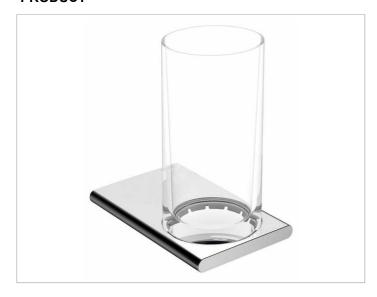

### **PRODUCT**

## **PRODUCT ATTRIBUTES**

complete with crystal glass

## **SURFACE**

chrome-plated

### **SPECIFICATIONS**

KEUCO Edition tumbler holder, 11550019000 tumbler holder in sculptural design, chrome-plated holder with slightly rounded edges, complete with crystal glass, easy to clean, width 2-7/8", heigth 5-5/16", depth 4-3/4", the holder is fitted concealed, delivery includes anti-corrosion fixings