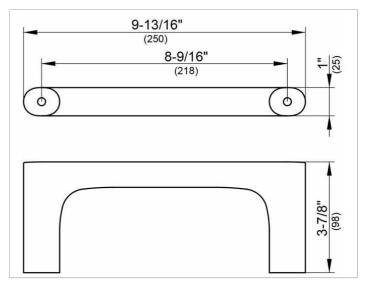

#### **DRAWING**

### **SPECIFICATIONS**

KEUCO Edition 400 towel ring, 11521130000 brushed black chrome towel ring, sculptural design, with slightly rounded edges, closed, rectangular outline, rounded at the lower corners, antistatic, easy to clean, depth 3-7/8", width 9-13/16", height 1", the towel ring is fitted concealed, delivery included anti-corrosion fixings