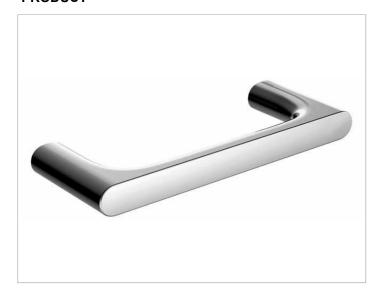

#### **PRODUCT**

### **SPECIFICATIONS**

KEUCO Edition 400 towel ring, 11521130000 brushed black chrome towel ring, sculptural design, with slightly rounded edges, closed, rectangular outline, rounded at the lower corners, antistatic, easy to clean, depth 3-7/8", width 9-13/16", height 1", the towel ring is fitted concealed, delivery included anti-corrosion fixings