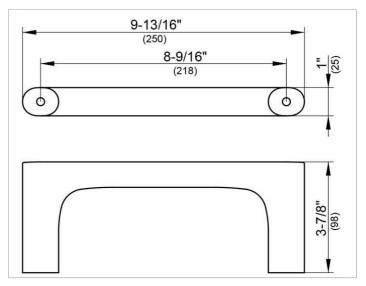

#### **DRAWING**

### **SPECIFICATIONS**

KEUCO Edition 400 towel ring, 11521010000 chrome-plated towel ring, sculptural design, with slightly rounded edges, closed, rectangular outline, rounded at the lower corners, antistatic, easy to clean, depth 3-7/8", width 9-13/16", height 1", the towel ring is fitted concealed, delivery included anti-corrosion fixings