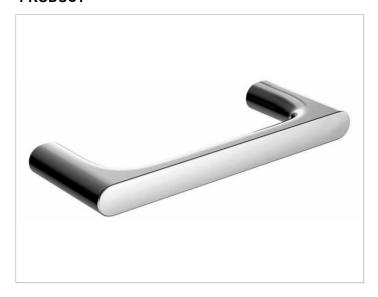

#### **PRODUCT**

### **SPECIFICATIONS**

KEUCO Edition 400 towel ring, 11521010000 chrome-plated towel ring, sculptural design, with slightly rounded edges, closed, rectangular outline, rounded at the lower corners, antistatic, easy to clean, depth 3-7/8", width 9-13/16", height 1", the towel ring is fitted concealed, delivery included anti-corrosion fixings