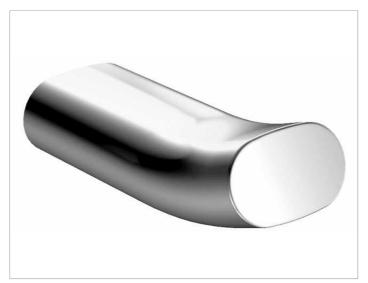

### PRODUCT

### **SPECIFICATIONS**

KEUCO Edition 400 towel hook 11514010000 chrome-plated towel hook, sculptural design, with slightly rounded edges, hook head slightly angled, easy to clean, depth 2-3/8", width 1", total height 13/16", the towel hook is fitted concealed, delivery includes anti-corrosion fixings