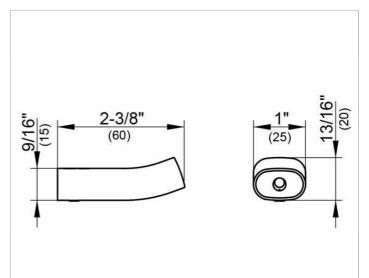

### DRAWING

### **SPECIFICATIONS**

KEUCO Edition 400 towel hook 11514010000 chrome-plated towel hook, sculptural design, with slightly rounded edges, hook head slightly angled, easy to clean, depth 2-3/8", width 1", total height 13/16", the towel hook is fitted concealed, delivery includes anti-corrosion fixings