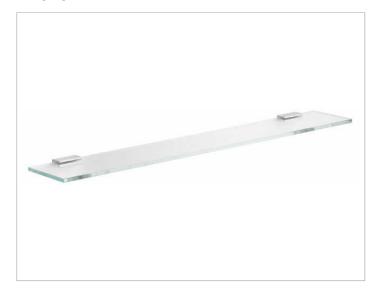

#### **PRODUCT**

## **PRODUCT ATTRIBUTES**

complete with crystalline glass shelf tempered glass (ESG), without green tinged edge

#### **SURFACE**

polished chrome

### **DIMENSION**

27,56 x 4,72 x ,31 "

#### **SPECIFICATIONS**

KEUCO Edition 400 glass shelf with brackets 11510015700 Glass shelf complete consisting of 2 chrome-plated brackets with crystalline glass shelf, tempered glass (ESG), Dimensions 27-9/16" x 5/16" x 4-15/16", the brackets are fitted concealed, delivery includes anti-corrosion fixings