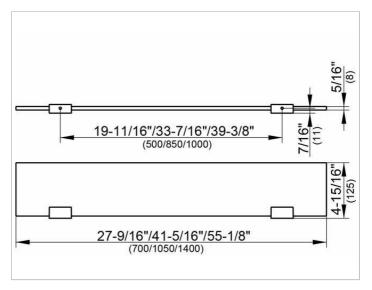

#### **DRAWING**

#### **SPECIFICATIONS**

KEUCO Edition 400 glass shelf with brackets 11510015700 Glass shelf complete consisting of 2 chrome-plated brackets with crystalline glass shelf, tempered glass (ESG), Dimensions 27-9/16" x 5/16" x 4-15/16", the brackets are fitted concealed, delivery includes anti-corrosion fixings