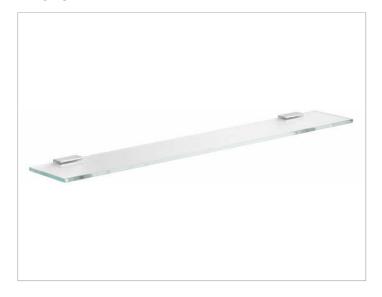

#### **PRODUCT**

## **PRODUCT ATTRIBUTES**

complete with crystalline glass shelf tempered glass (ESG), without green tinged edge

#### **SURFACE**

polished chrome

#### **SPECIFICATIONS**

KEUCO Edition 400 glass shelf with brackets 11510015100 Glass shelf complete consisting of 2 chrome-plated brackets with crystalline glass shelf, tempered glass (ESG), Dimensions 41-5/16" x 5/16" x 4-15/16", the brackets are fitted concealed, delivery includes anti-corrosion fixings