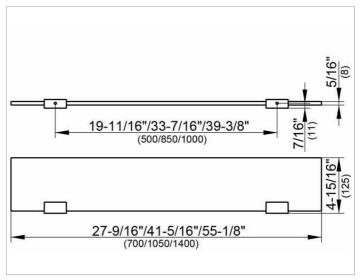

### **DIMENSION**

41,34 x 4,72 x ,31 "

#### **DRAWING**

#### **SPECIFICATIONS**

KEUCO Edition 400 glass shelf with brackets 11510015100 Glass shelf complete consisting of 2 chrome-plated brackets with crystalline glass shelf, tempered glass (ESG), Dimensions 41-5/16" x 5/16" x 4-15/16", the brackets are fitted concealed, delivery includes anti-corrosion fixings