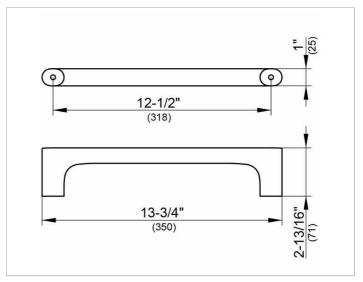

#### **DRAWING**

#### **SPECIFICATIONS**

KEUCO Edition 400 grab bar 11507010000 chrome-plated grab bar, seamless sculptural design, solid zinc die-cast mounting, load capacity up to 253 lb, easy to clean, axial dimension 12-1/2", total width of 13-3/4", tepth 2-13/16", type tested, the grab bar is fitted concealed, delivery includes anti-corrosion fixings