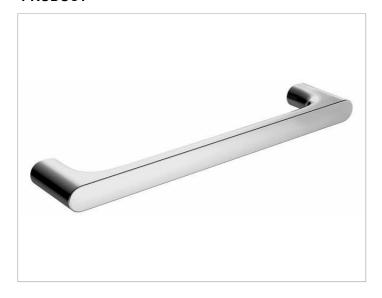

# Edition 400 11507010000 Support rail

### **SURFACE**

chrome-plated

#### **SPECIFICATIONS**

KEUCO Edition 400 grab bar 11507010000 chrome-plated grab bar, seamless sculptural design, solid zinc die-cast mounting, load capacity up to 253 lb, easy to clean, axial dimension 12-1/2", total width of 13-3/4", tepth 2-13/16", type tested, the grab bar is fitted concealed, delivery includes anti-corrosion fixings