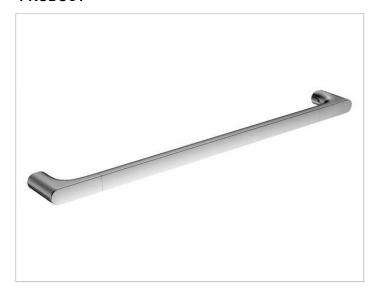

#### **PRODUCT**

## **SURFACE**

brushed nickel

## **DIMENSION**

23.62 "

### **SPECIFICATIONS**

KEUCO Edition 400 towel rail, 11501050600 brushed nickel towel rail sculptural design, antistatic, easy to clean, axial dimension 21-3/16", total width of 23-5/8", depth 2-13/16", the towel rail is fitted concealed, delivery includes anti-corrosion fixings