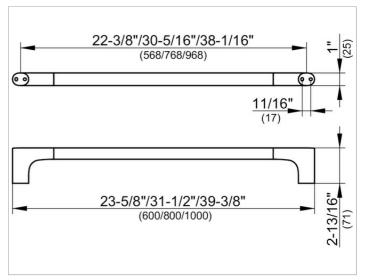

### **DRAWING**

### **SPECIFICATIONS**

KEUCO Edition 400 towel rail, 11501050600 brushed nickel towel rail sculptural design, antistatic, easy to clean, axial dimension 21-3/16", total width of 23-5/8", depth 2-13/16", the towel rail is fitted concealed, delivery includes anti-corrosion fixings