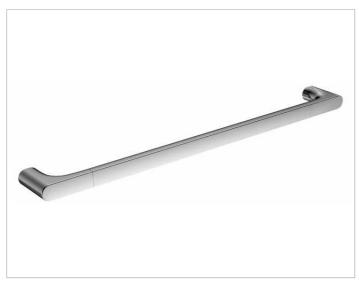

#### PRODUCT

## SURFACE

chrome-plated

#### SPECIFICATIONS

KEUCO Edition 400 towel rail , 11501010800 chrome-plated towel rail, sculptural design, antistatic, easy to clean, axial dimension 30-5/16", total width of 31-1/2", depth 2-13/16", the towel rail is fitted concealed, delivery includes anti-corrosion fixings