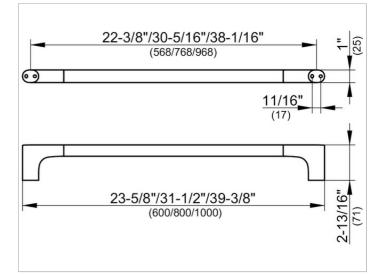

#### DRAWING

#### DIMENSION

31,5 "

#### SPECIFICATIONS

KEUCO Edition 400 towel rail , 11501010800 chrome-plated towel rail, sculptural design, antistatic, easy to clean, axial dimension 30-5/16", total width of 31-1/2", depth 2-13/16", the towel rail is fitted concealed, delivery includes anti-corrosion fixings