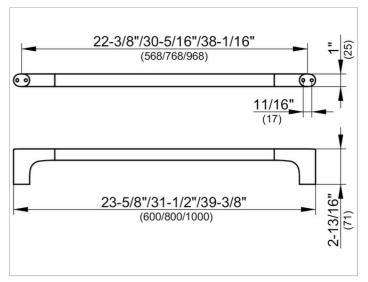

### **DRAWING**

### **SPECIFICATIONS**

KEUCO Edition 400 towel rail , 11501010600 chrome-plated towel rail sculptural design, antistatic, easy to clean, axial dimension 21-3/16", total width of 23-5/8", depth 2-13/16", the towel rail is fitted concealed, delivery includes anti-corrosion fixings