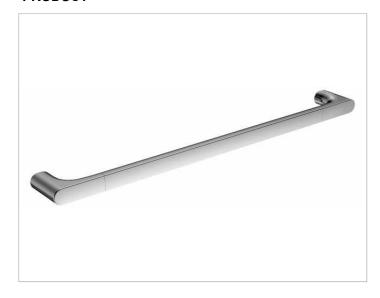

#### **PRODUCT**

## **SURFACE**

chrome-plated

## **DIMENSION**

23.62 "

### **SPECIFICATIONS**

KEUCO Edition 400 towel rail , 11501010600 chrome-plated towel rail sculptural design, antistatic, easy to clean, axial dimension 21-3/16", total width of 23-5/8", depth 2-13/16", the towel rail is fitted concealed, delivery includes anti-corrosion fixings