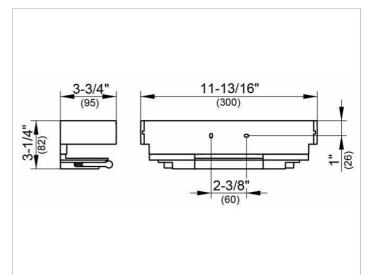

## PRODUCT DATA SHEET

# KEUCO

### Edition 11 11159130000 Shower basket

#### PRODUCT





DRAWING

#### **PRODUCT ATTRIBUTES**

with integrated squeegee, removable, with concealed fastening bracket

#### SURFACE

aluminum silver anodized/brushed black c

 Warranty: KEUCO products are covered by a 5-year manufacturer's warranty, in effect from the date of purchase. During this time, proven product defects will be remedied free of charge. Warranty claims must be filed in writing, including a detailed description of the defect immediately after a defect has occurred. For a copy of our detailed product warranty policy, please contact us at office-usa@keuco.com.
Installation: KEUCO products must be installed by a qualified professional in accordance with the respective installation guidelines and any applicable federal / local building codes and regulations.