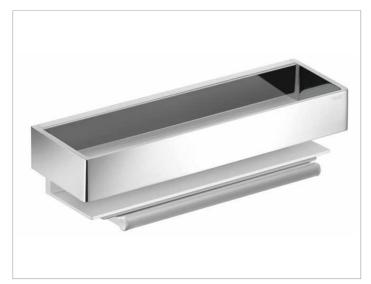

### Edition 11 11159130000 Shower basket

#### **PRODUCT ATTRIBUTES**

with integrated squeegee, removable, with concealed fastening bracket

#### SURFACE

aluminum silver anodized/brushed black c

 Warranty: KEUCO products are covered by a 5-year manufacturer's warranty, in effect from the date of purchase. During this time, proven product defects will be remedied free of charge. Warranty claims must be filed in writing, including a detailed description of the defect immediately after a defect has occurred. For a copy of our detailed product warranty policy, please contact us at office-usa@keuco.com.
Installation: KEUCO products must be installed by a qualified professional in accordance with the respective installation guidelines and any applicable federal / local building codes and regulations.