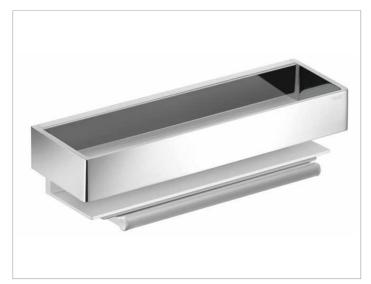

### Edition 11 11159010000 Shower basket

#### **PRODUCT ATTRIBUTES**

with integrated squeegee, removable, with concealed fastening bracket

#### SURFACE

aluminum silver anodized/polished chrome

 Warranty: KEUCO products are covered by a 5-year manufacturer's warranty, in effect from the date of purchase. During this time, proven product defects will be remedied free of charge. Warranty claims must be filed in writing, including a detailed description of the defect immediately after a defect has occurred. For a copy of our detailed product warranty policy, please contact us at office-usa@keuco.com.
Installation: KEUCO products must be installed by a qualified professional in accordance with the respective installation guidelines and any applicable federal / local building codes and regulations.