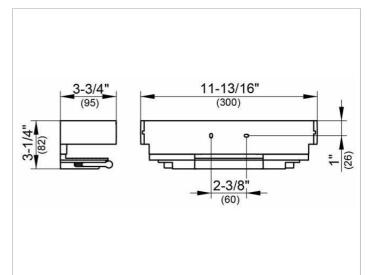

## PRODUCT DATA SHEET

# KEUCO

### Edition 11 11159010000 Shower basket

#### PRODUCT





DRAWING

#### **PRODUCT ATTRIBUTES**

with integrated squeegee, removable, with concealed fastening bracket

#### SURFACE

aluminum silver anodized/polished chrome

 Warranty: KEUCO products are covered by a 5-year manufacturer's warranty, in effect from the date of purchase. During this time, proven product defects will be remedied free of charge. Warranty claims must be filed in writing, including a detailed description of the defect immediately after a defect has occurred. For a copy of our detailed product warranty policy, please contact us at office-usa@keuco.com.
Installation: KEUCO products must be installed by a qualified professional in accordance with the respective installation guidelines and any applicable federal / local building codes and regulations.