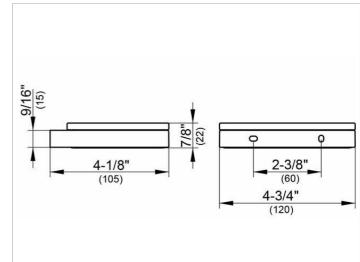

## PRODUCT DATA SHEET

### Edition 11 11155139000 Soap holder

#### PRODUCT





DRAWING

#### **PRODUCT ATTRIBUTES**

with detachable crystal soap dish

#### SURFACE

brushed black chrome

 Warranty: KEUCO products are covered by a 5-year manufacturer's warranty, in effect from the date of purchase. During this time, proven product defects will be remedied free of charge. Warranty claims must be filed in writing, including a detailed description of the defect immediately after a defect has occurred. For a copy of our detailed product warranty policy, please contact us at office-usa@keuco.com.
Installation: KEUCO products must be installed by a qualified professional in accordance with the respective installation guidelines and any applicable federal / local building codes and regulations.

# KEUCO