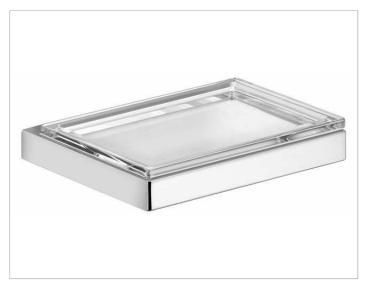

#### **PRODUCT ATTRIBUTES**

with detachable crystal soap dish

#### SURFACE

brushed black chrome

 Warranty: KEUCO products are covered by a 5-year manufacturer's warranty, in effect from the date of purchase. During this time, proven product defects will be remedied free of charge. Warranty claims must be filed in writing, including a detailed description of the defect immediately after a defect has occurred. For a copy of our detailed product warranty policy, please contact us at office-usa@keuco.com.
Installation: KEUCO products must be installed by a qualified professional in accordance with the respective installation guidelines and any applicable federal / local building codes and regulations.