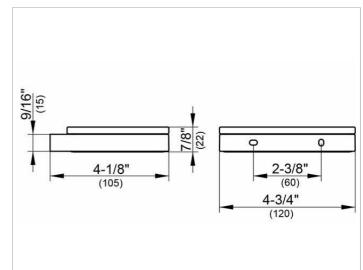

# PRODUCT DATA SHEET

## Edition 11 11155059000 Soap holder

### PRODUCT





DRAWING

KEUCC

#### **PRODUCT ATTRIBUTES**

with detachable crystal soap dish

#### SURFACE

brushed nickel

 Warranty: KEUCO products are covered by a 5-year manufacturer's warranty, in effect from the date of purchase. During this time, proven product defects will be remedied free of charge. Warranty claims must be filed in writing, including a detailed description of the defect immediately after a defect has occurred. For a copy of our detailed product warranty policy, please contact us at office-usa@keuco.com.
Installation: KEUCO products must be installed by a qualified professional in accordance with the respective installation guidelines and any applicable federal / local building codes and regulations.