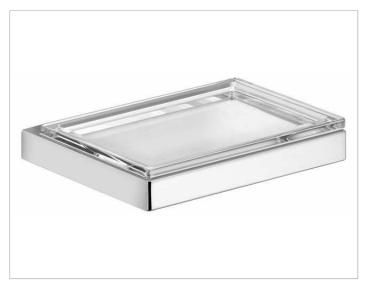

## Edition 11 11155059000 Soap holder

#### **PRODUCT ATTRIBUTES**

with detachable crystal soap dish

#### SURFACE

brushed nickel

 Warranty: KEUCO products are covered by a 5-year manufacturer's warranty, in effect from the date of purchase. During this time, proven product defects will be remedied free of charge. Warranty claims must be filed in writing, including a detailed description of the defect immediately after a defect has occurred. For a copy of our detailed product warranty policy, please contact us at office-usa@keuco.com.
Installation: KEUCO products must be installed by a qualified professional in accordance with the respective installation guidelines and any applicable federal / local building codes and regulations.