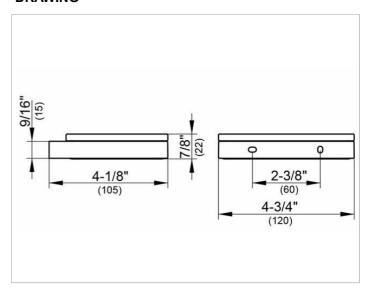

## PRODUCT DATA SHEET



# Edition 11 11155019000 Soap holder

#### **PRODUCT**



#### **DRAWING**



### **PRODUCT ATTRIBUTES**

with detachable crystal soap dish

#### **SURFACE**

chrome-plated

Warranty: KEUCO products are covered by a 5-year manufacturer's warranty, in effect from the date of purchase. During this time, proven product defects will be remedied free of charge. Warranty claims must be filed in writing, including a detailed description of the defect immediately after a defect has occurred. For a copy of our detailed product warranty policy, please contact us at office-usa@keuco.com.

Installation: KEUCO products must be installed by a qualified professional in accordance with the respective installation guidelines and any applicable federal / local building codes and regulations.