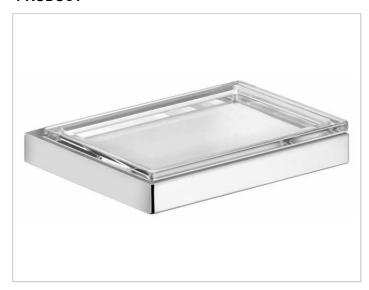

#### **PRODUCT**

### **PRODUCT ATTRIBUTES**

with detachable crystal soap dish

#### **SURFACE**

chrome-plated

Warranty: KEUCO products are covered by a 5-year manufacturer's warranty, in effect from the date of purchase. During this time, proven product defects will be remedied free of charge. Warranty claims must be filed in writing, including a detailed description of the defect immediately after a defect has occurred. For a copy of our detailed product warranty policy, please contact us at office-usa@keuco.com.