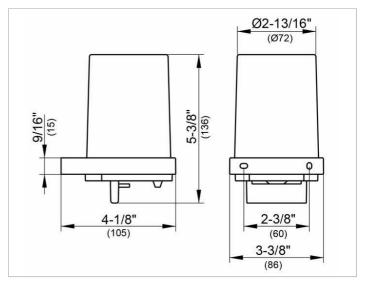

## **SPECIFICATIONS**

KEUCO EDITION 11 11152019000 lotion dispenser complete with holder and pump Chromed holder for lotion dispenser, frosted crystal glass, clean and clear-cut design into geometric shapes, easy to clean, for liquid soap Holder with tumbler - frosted crystal glass Item no. 11152009000 Capacity 6.09 oz, dose 0.02 oz / stroke Height 5-3/8", width 3-3/8", 4-1/8", Comes with corrosion resistant mounting hardware