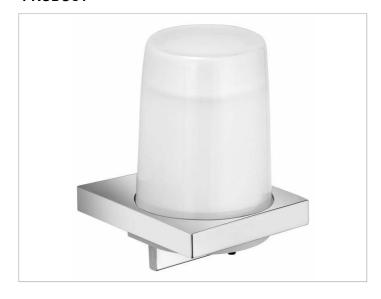

## **PRODUCT ATTRIBUTES**

crystal glass matte, complete with holder and pump for liquid soap Capacity: approx. 6.09 oz Dosage: approx. 0.02 oz/stroke

## **SURFACE**

chrome-plated

## **SPECIFICATIONS**

KEUCO EDITION 11 11152019000 lotion dispenser complete with holder and pump Chromed holder for lotion dispenser, frosted crystal glass, clean and clear-cut design into geometric shapes, easy to clean, for liquid soap Holder with tumbler - frosted crystal glass Item no. 11152009000 Capacity 6.09 oz, dose 0.02 oz / stroke Height 5-3/8", width 3-3/8", 4-1/8", Comes with corrosion resistant mounting hardware