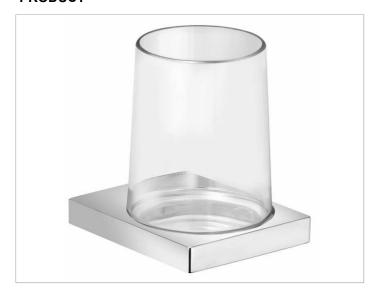

## PRODUCT DATA SHEET



# Edition 11 11150009000 Crystal glass tumbler

### **PRODUCT**



## **PRODUCT ATTRIBUTES**

hand-blown, only

### **DRAWING**



### **SPECIFICATIONS**

KEUCO EDITION 11 11150009000 glass holder with frosted crystal glass spare part for 11150xx9000

Warranty: KEUCO products are covered by a 5-year manufacturer's warranty, in effect from the date of purchase. During this time, proven product defects will be remedied free of charge. Warranty claims must be filed in writing, including a detailed description of the defect immediately after a defect has occurred. For a copy of our detailed product warranty policy, please contact us at office-usa@keuco.com.

Installation: KEUCO products must be installed by a qualified professional in accordance with the respective installation guidelines and any applicable federal / local building codes and regulations.