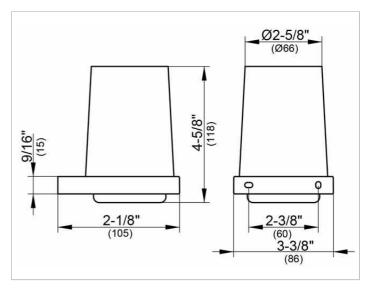

## PRODUCT DATA SHEET



# Edition 11 11150009000 Crystal glass tumbler

### **PRODUCT**



## **PRODUCT ATTRIBUTES**

hand-blown, only

### **DRAWING**



### **SPECIFICATIONS**

KEUCO EDITION 11 11150009000 glass holder with frosted crystal glass spare part for 11150xx9000

Warranty: KEUCO products are covered by a 5-year manufacturer's warranty, in effect from the date of purchase. During this time, proven product defects will be remedied free of charge. Warranty claims must be filed in writing, including a detailed description of the defect immediately after a defect has occurred. For a copy of our detailed product warranty policy, please contact us at office-usa@keuco.com.

Installation: KEUCO products must be installed by a qualified professional in accordance with the respective installation guidelines and any applicable federal / local building codes and regulations.