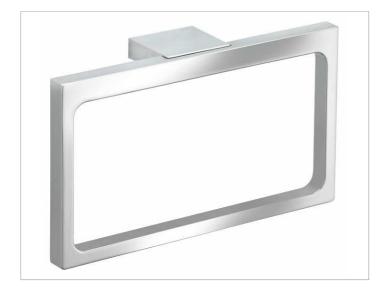

#### **PRODUCT**

## **SURFACE**

brushed black chrome

## **SPECIFICATIONS**

KEUCO EDITION 11 towel ring 11121130000 brushed black chrome towel ring in formal design and clear geometric shapes

Width 10-1/4" Depth: 2-7/16",

delivery with corrosion resistant mounting hardware