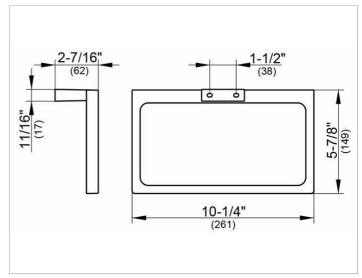

#### **DRAWING**

## **SPECIFICATIONS**

KEUCO EDITION 11 towel ring 11121130000 brushed black chrome towel ring in formal design and clear geometric shapes

Width 10-1/4" Depth: 2-7/16",

delivery with corrosion resistant mounting hardware