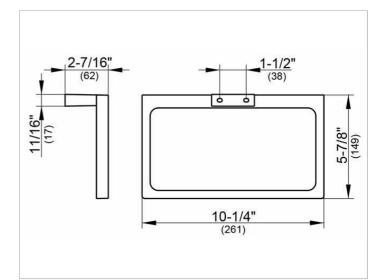

#### PRODUCT

DRAWING

#### **SPECIFICATIONS**

KEUCO EDITION 11 towel ring 11121050000 brushed nickel towel ring in formal design and clear geometric shapes Width 10-1/4" Depth: 2-7/16", delivery with corrosion resistant mounting hardware