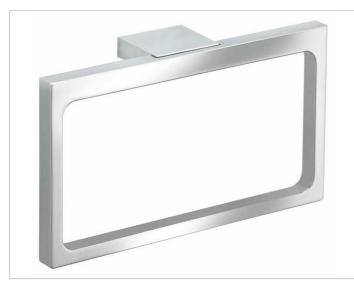

#### **SPECIFICATIONS**

KEUCO EDITION 11 towel ring 11121010000 chromed towel ring in formal design and clear geometric shapes Width 10-1/4" Depth: 2-7/16", delivery with corrosion resistant mounting hardware