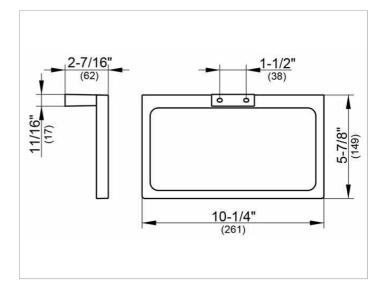

### PRODUCT

DRAWING

#### **SPECIFICATIONS**

KEUCO EDITION 11 towel ring 11121010000 chromed towel ring in formal design and clear geometric shapes Width 10-1/4" Depth: 2-7/16", delivery with corrosion resistant mounting hardware