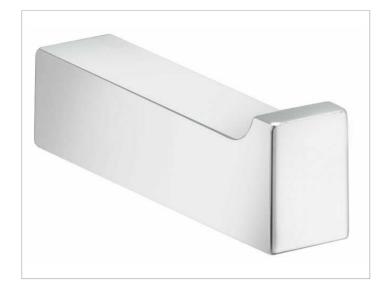

### **PRODUCT**

### **SPECIFICATIONS**

KEUCO EDITION 11 robe hooks 11116050000 brushed nickel in linear design and clear geometric shapes radius 2-5/8", max. Height 13/16" Delivery with corrosion resistant mounting hardware