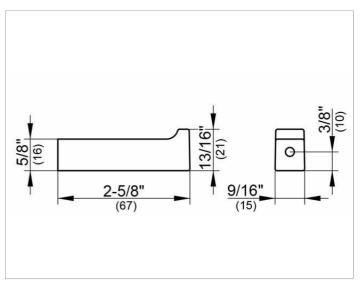

### **DRAWING**

### **SPECIFICATIONS**

KEUCO EDITION 11 robe hooks 11116050000 brushed nickel in linear design and clear geometric shapes radius 2-5/8", max. Height 13/16" Delivery with corrosion resistant mounting hardware