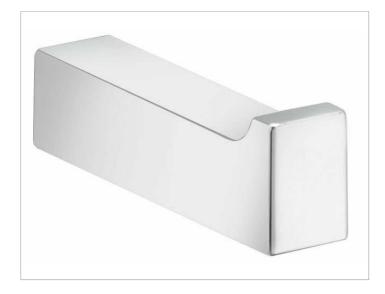

### **PRODUCT**

### **SPECIFICATIONS**

KEUCO EDITION 11 robe hooks 11116010000 chromed in linear design and clear geometric shapes radius 2-5/8", max. Height 13/16"

Delivery with corrosion resistant mounting hardware

Warranty: KEUCO products are covered by a 5-year manufacturer's warranty, in effect from the date of purchase. During this time, proven product defects will be remedied free of charge. Warranty claims must be filed in writing, including a detailed description of the defect immediately after a defect has occurred. For a copy of our detailed product warranty policy, please contact us at office-usa@keuco.com.