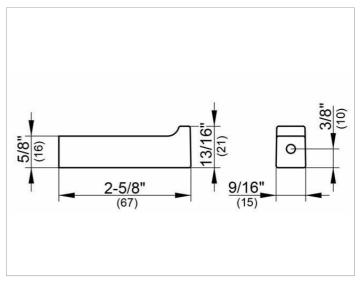

### **DRAWING**

### **SPECIFICATIONS**

KEUCO EDITION 11 robe hooks 11116010000 chromed in linear design and clear geometric shapes radius 2-5/8", max. Height 13/16"

Delivery with corrosion resistant mounting hardware

Warranty: KEUCO products are covered by a 5-year manufacturer's warranty, in effect from the date of purchase. During this time, proven product defects will be remedied free of charge. Warranty claims must be filed in writing, including a detailed description of the defect immediately after a defect has occurred. For a copy of our detailed product warranty policy, please contact us at office-usa@keuco.com.