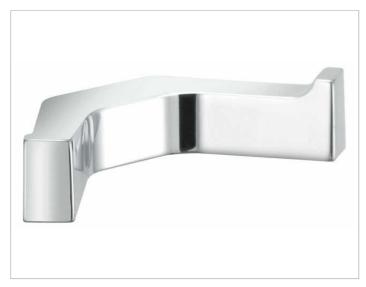

#### PRODUCT

#### SPECIFICATIONS

KEUCO EDITION 11 double towel hook 11115050000 brushed nickel double towel hook in the formal design and clear geometric shapes Overall width 3-7/8", overhang 1-13/16" delivery with corrosion resistant mounting hardware