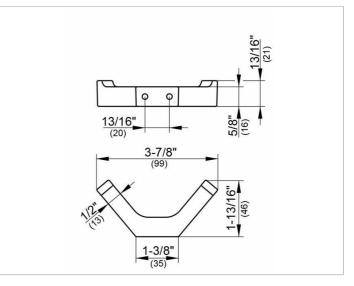

### DRAWING

KEUC

#### SPECIFICATIONS

KEUCO EDITION 11 double towel hook 11115050000 brushed nickel double towel hook in the formal design and clear geometric shapes Overall width 3-7/8", overhang 1-13/16" delivery with corrosion resistant mounting hardware