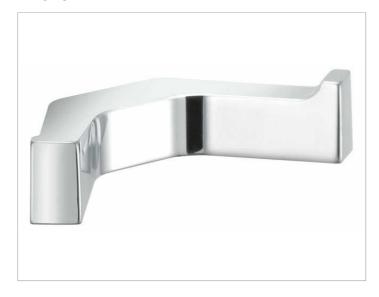

#### **PRODUCT**

### **SPECIFICATIONS**

KEUCO EDITION 11 double towel hook 11115010000 chromed double towel hook in the formal design and clear geometric shapes

Overall width 3-7/8", overhang 1-13/16" delivery with corrosion resistant mounting hardware