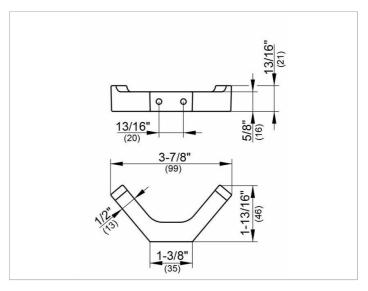

#### **DRAWING**

### **SPECIFICATIONS**

KEUCO EDITION 11 double towel hook 11115010000 chromed double towel hook in the formal design and clear geometric shapes

Overall width 3-7/8", overhang 1-13/16" delivery with corrosion resistant mounting hardware