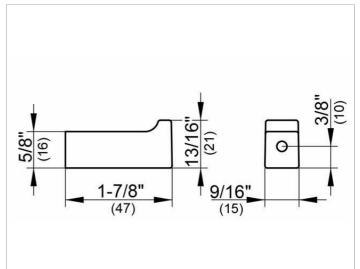

# DRAWING

KEUC

#### **SPECIFICATIONS**

KEUCO EDITION 11 towel hooks 11114010000 chromed towel hooks and clear-cut design in geometric shapes Radius 1-7/8", max. Height 16/16" Delivery with corrosion resistant mounting hardware