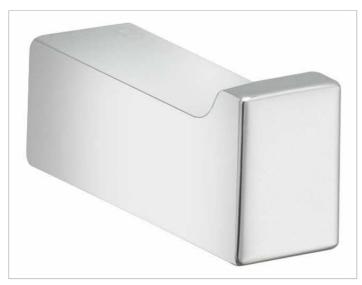

### PRODUCT

#### **SPECIFICATIONS**

KEUCO EDITION 11 towel hooks 11114010000 chromed towel hooks and clear-cut design in geometric shapes Radius 1-7/8", max. Height 16/16" Delivery with corrosion resistant mounting hardware