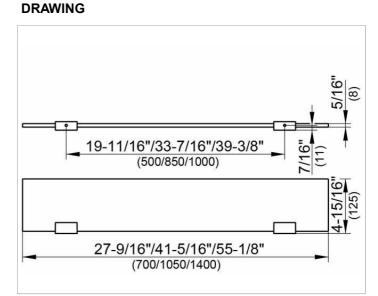

#### DIMENSION

27,56 x 4,72 x ,31 "

 Warranty:
 KEUCO products are covered by a 5-year manufacturer's warranty, in effect from the date of purchase. During this time, proven product defects will be remedied free of charge.