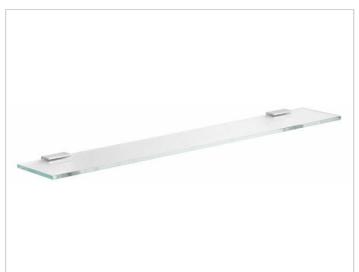

### PRODUCT

### **PRODUCT ATTRIBUTES**

complete with crystalline glass shelf tempered glass, without green tinged edge

### SURFACE

polished chrome

#### DIMENSION

27,56 x 4,72 x ,31 "

 Warranty:
 KEUCO products are covered by a 5-year manufacturer's warranty, in effect from the date of purchase. During this time, proven product defects will be remedied free of charge.