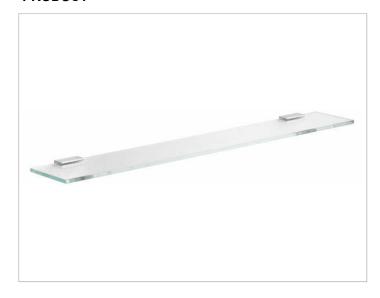

#### **PRODUCT**

### **PRODUCT ATTRIBUTES**

complete with crystalline glass shelf tempered glass, without green tinged edge

#### **SURFACE**

polished chrome

### **DIMENSION**

41,34 x 4,72 x ,31 "

Warranty: KEUCO products are covered by a 5-year manufacturer's warranty, in effect from the date of purchase. During this time, proven product defects will be remedied free of charge. Warranty claims must be filed in writing, including a detailed description of the defect immediately after a defect has occurred. For a copy of our detailed product warranty policy, please contact us at office-usa@keuco.com.