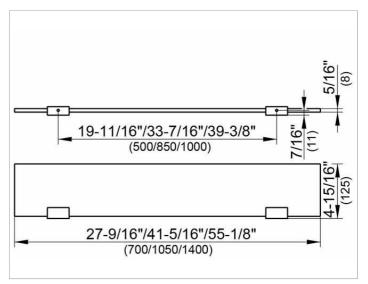

#### **DRAWING**

### **DIMENSION**

41,34 x 4,72 x ,31 "

Warranty: KEUCO products are covered by a 5-year manufacturer's warranty, in effect from the date of purchase. During this time, proven product defects will be remedied free of charge. Warranty claims must be filed in writing, including a detailed description of the defect immediately after a defect has occurred. For a copy of our detailed product warranty policy, please contact us at office-usa@keuco.com.