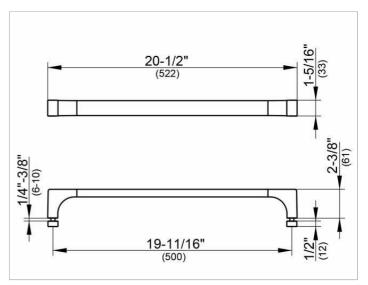

#### **DRAWING**

# **DIMENSION**

19,69 "

Warranty: KEUCO products are covered by a 5-year manufacturer's warranty, in effect from the date of purchase. During this time, proven product defects will be remedied free of charge. Warranty claims must be filed in writing, including a detailed description of the defect immediately after a defect has occurred. For a copy of our detailed product warranty policy, please contact us at office-usa@keuco.com.