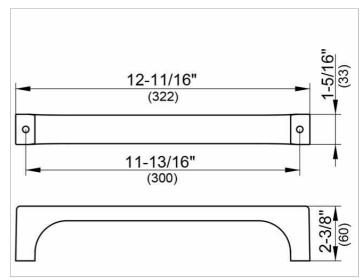

### **DRAWING**

### **SPECIFICATIONS**

KEUCO EDITION 11 grab bar 11107050000 brushed nickel handle, seamlessly in clear-cut design and geometric shapes, solid zinc die-cast mounting, max. 253 Lb load easy to clean, Installed at 11-13/16", with a total width of 12-11/16" Radius 2-3/8"