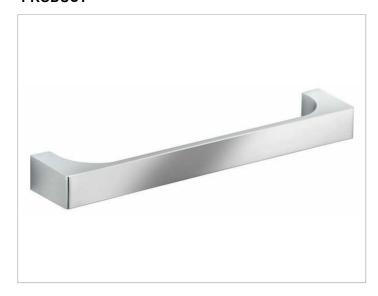

### **PRODUCT**

### **SURFACE**

brushed nickel

### **SPECIFICATIONS**

KEUCO EDITION 11 grab bar 11107050000 brushed nickel handle, seamlessly in clear-cut design and geometric shapes, solid zinc die-cast mounting, max. 253 Lb load easy to clean, Installed at 11-13/16", with a total width of 12-11/16" Radius 2-3/8"