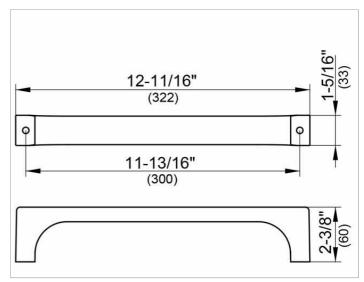

### **DRAWING**

### **SPECIFICATIONS**

KEUCO EDITION 11 grab bar 11107010000 chromed handle, seamlessly in clear-cut design and geometric shapes, solid zinc die-cast mounting, max. 253 Lb load easy to clean, Installed at 11-13/16", with a total width of 12-11/16" Radius 2-3/8"