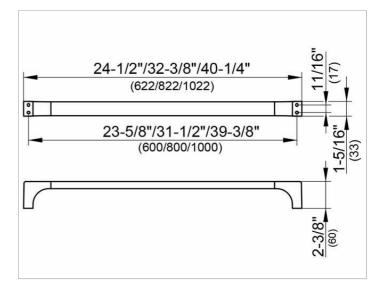

#### DIMENSION

31,5 "

### SPECIFICATIONS

KEUCO EDITION 11 towel holder 11101130800 brushed black chrome towel holder, in clear-cut design and geometric shapes to clean anti-static, easy to clean Installed at 31-1/2", with a total width of 32-3/8" Radius 2-3/8" The towel holder has 4 fixing points Comes with corrosion resistant mounting hardware