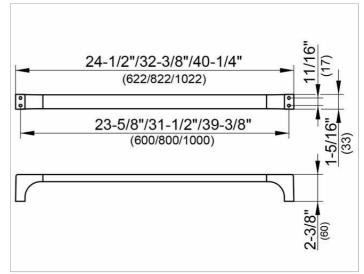

#### **DRAWING**

### **SPECIFICATIONS**

KEUCO EDITION 11 towel holder 11101050600 brushed nickel towel rail, in clear-cut design and geometric shapes to clean anti-static, easy to clean installed at 23-5/8", with a total width of 24-1/2" Radius 2-3/8"