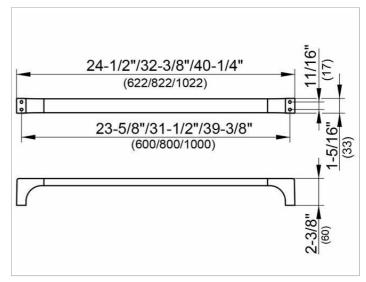

#### **DRAWING**

#### **SPECIFICATIONS**

KEUCO EDITION 11 towel holder 11101010800 chromed towel holder, in clear-cut design and geometric shapes to clean anti-static, easy to clean Installed at 31-1/2", with a total width of 32-3/8" Radius 2-3/8"
The towel holder has 4 fixing points Comes with corrosion resistant mounting hardware