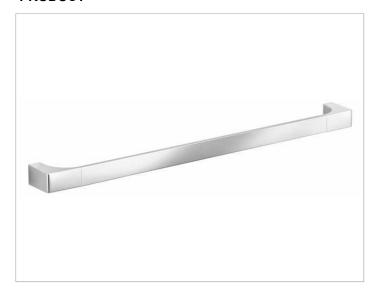

#### **PRODUCT**

#### **SPECIFICATIONS**

KEUCO EDITION 11 towel holder 11101010800 chromed towel holder, in clear-cut design and geometric shapes to clean anti-static, easy to clean Installed at 31-1/2", with a total width of 32-3/8" Radius 2-3/8"
The towel holder has 4 fixing points Comes with corrosion resistant mounting hardware