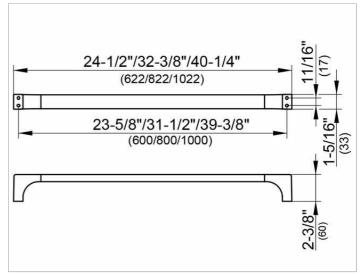

## **DIMENSION**

23,62 "

### **SPECIFICATIONS**

KEUCO EDITION 11 towel holder 11101010600 chromed towel rail, in clear-cut design and geometric shapes to clean anti-static, easy to clean installed at 23-5/8", with a total width of 24-1/2" Radius 2-3/8"
The towel holder has 4 fixing points
Comes with corrosion resistant mounting hardware